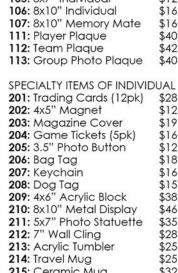

## SPORT PHOTOS

**MAGAZINE COVERS** 

**GAME TICKETS** 

**WALL CLINGS** 

**DOG TAGS** 

TRADING CARDS

**MAGNETS** 

**BAG TAGS** 

**KEYCHAINS** 

**BUTTONS** 

**STATUETTES** 

**TUMBLERS** 

**CERAMIC MUGS** 

METAL DISPLAYS

**ACRYLIC BLOCKS** 

TRAVEL MUGS

\$12

\$42 SPECIALTY ITEMS OF INDIVIDUAL \$28 \$12 \$19 \$16 \$18 \$16 \$15 \$38 \$46 \$35 \$28 \$25 \$25 215: Ceramic Mug \$32 216: Metal Water Bottle **SERVICES** 030: Full Res Digital Image \$30 **050:** Basic Retouching (Includes skin smoothing \$10