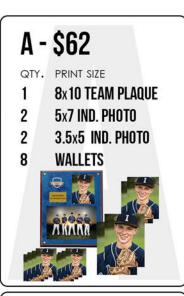

Want to order online? Visit schools.NOMcreative.com

C-\$40

ADDITIONAL PRINTS:

105: 5x7" Individual

101: 5x7" Group Photo 102: 8x10" Group Photo

103: Wallets (4) Individual 104: 3.5x5" (2) Individual

\$16

\$12 \$12